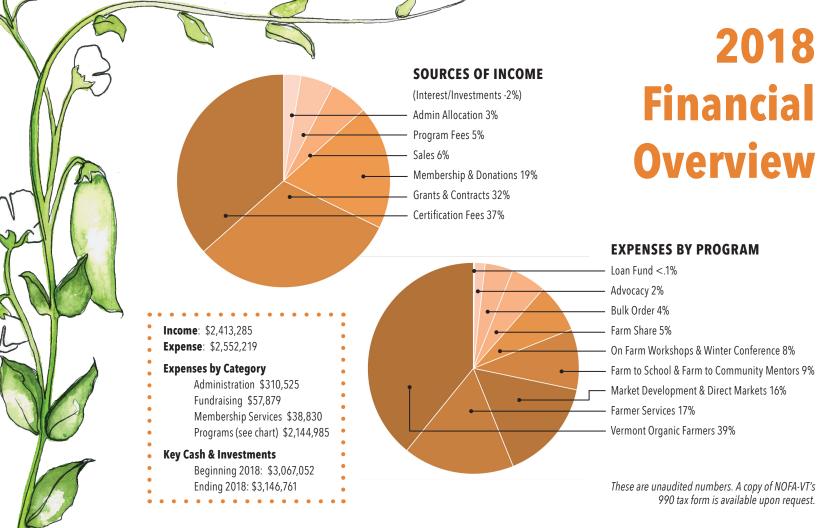

ted to advocating for policies that strengthen our food system by supporting organic farming practices, improving economic opportunities for farmers, and expanding access to local and organic foods for all Vermonters.



Above, doing what she did so well, Enid Wonnacott connected hundreds of members and farmers together at our many on-farm social events. Top left, NOFA-VT Policy Advisor Maddie Kempner, along with Dave Chapman of Long Wind Farm and the Real Organic Project, met with Congressman Peter Welch in Washington, DC, as part of the Organic Farmers Association 2018 fly-in to advocate for organic farmers. Bottom left, In 2018, NOFA-VT traveled to every corner of the state for events and celebrations, including hosting the 4th annual Farmer Olympics at Sterling College in Craftsbury.



# A look back at 2018



#### Jan 25 VOF Annual Meeting - Certified organic farmers & producers met for a full day of decision-making, information-sharing,



Feb 16-18 36th Annual Winter Conference - 1000+ people enjoyed 93 workshops and 4 daylong intensives.



#### March 15 Bulk

Order - Pickup day! Hundreds of farmers & gardeners bought supplies to benefit NOFA-VT's Farm to Community Mentor Program.



### March 20 VT

Farmers Market Conference - 54 market managers and board members attended this day-long, focused conference.



## June 1 Farm to College Case Studies

NOFA-VT released a report highlighting successful and diverse approaches of 3 VT colleges to valuesbased and local food purchasing.



## Jan 19 National Organic Standards

NOFA staff participated in the NOSB process to