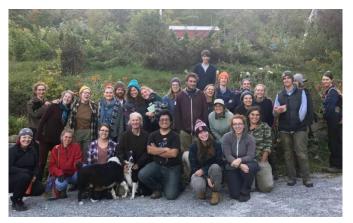

Above, doing what she did so well, Enid Wonnacott connected hundreds of members and farmers together at our many on-farm social events. Top left, NOFA-VT Policy Advisor Maddie Kempner, along with Dave Chapman of Long Wind Farm and the Real Organic Project, met with Congressman Peter Welch in Washington, DC, as part of the Organic Farmers Association 2018 fly-in to advocate for organic farmers. Bottom left, In 2018, NOFA-VT traveled to every corner of the state for events and celebrations, including hosting the 4th annual Farmer Olympics at Sterling College in Craftsbury.

#### Aug 8 4th annual **Farmer Olympics**

Held at Sterling College in Craftsbury, farm teams from all over the state competed in unique, farm-chore events for the gold!