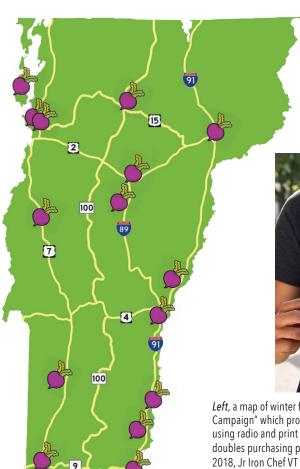

Left, a map of winter farmers markets in Vermont is part of the NOFA-VT "Buy Direct Campaign" which promotes direct markets including farm stands, farmers markets, and CSAs using radio and print ads, and social media. Middle, Crop Cash is an incentive program that doubles purchasing power for 3SquaresVT participants at farmers markets. Right, in March 2018, Jr Iron Chef VT brought 300 creative middle and high school students from 50 schools together to compete in a timed culinary competition. This event is presented by VT FEED, a program partnership of NOFA-VT and Shelburne Farms.