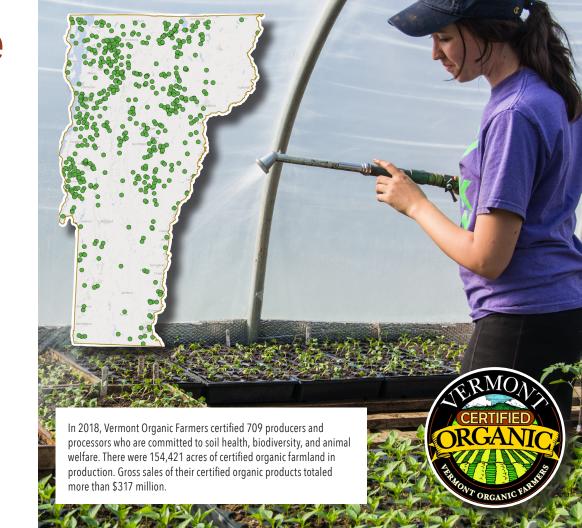

#### March 1

Organic Certifications - 709 operations certified by Vermont Organic Farmers.